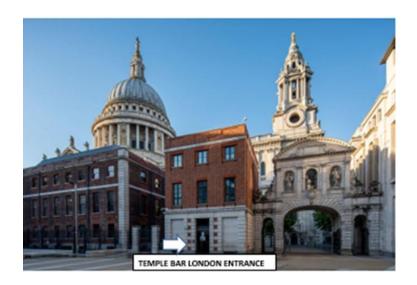

## Temple Bar London, next to St Paul's

First Floor Paternoster Lodge, 2 Paternoster Square, London EC4M 7DX.

Despite its name, **Temple Bar London** is located some distance from the Temple area itself and now sits right next door to St Paul's Cathedral. The building itself is easy to spot, but getting into it is not quite as obvious:

- 1. Stand at the foot of St Paul's Cathedral main steps looking towards the Cathedral
- 2. Turn left and Temple Bar is directly in front of you, next to the Paul coffee shop
- 3. The entrance to our venue is around the back of the Paul coffee shop on the Paternoster Square side and is labeled 'Paternoster Lodge'
- 4. Press the 1st Floor Intercom button shown on the image below

If travelling by taxi, tell the driver to drop you at the taxi rank by St Paul's

Nearest Tube - St Paul's