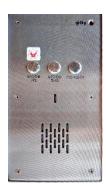

- 1. Stand at the foot of St Paul's Cathedral main steps looking towards the Cathedral
- 2. Turn left and Temple Bar is directly in front of you, next to the Paul coffee shop
- 3. The entrance to our venue is around the back of the Paul coffee shop on the Paternoster Square side and is labeled 'Paternoster Lodge'
- 4. Press the 1st Floor Intercom button shown on the image below